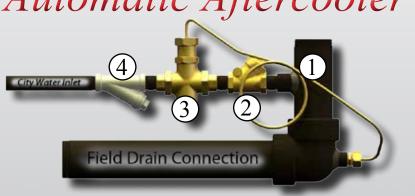

## Automatic Aftercooler Trim Automatic Aftercooler

- 1. Pipe to 1" Coupling
- 2. Valve, Swing Check, 1"
- 3. Valve, Temperature Control, 1"
- 4. Fitting, Lateral (Y Fitting), 1"