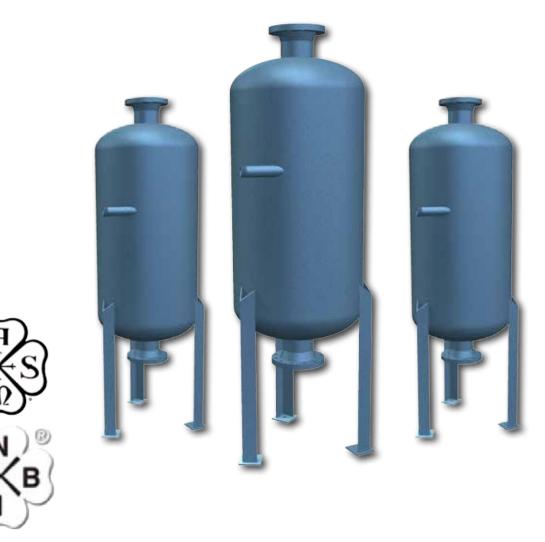

#### Williams & Davis Blowdown Separators.

• Stainless steel striking plate insures extended separator life.

Boilers that provide steam for power, process or heating applications require periodic blowdowns to prevent buildup of harmful solids. Blowdown protects boiler surfaces from severe scaling or corrosion problems that would otherwise result. Williams & Davis blowdown separators use a safe, economical flash purification process for enhancing blowdown effectiveness.

Steam is rapidly separated from blowdown water and vented out the top of the blowdown separator in a spinning action. Water and dissolved solids are flushed out the bottom opening. Internal pressures do not exceed 5 psig. Blowdown water is cooled to 120 °F by a drain tempering device, designed to meet state and local codes. Williams & Davis blowdown separators are compact, and can be quickly installed with few connections.

#### Accessories include:

**Product Offering** 

Adjustable leg or wall brackets, check valve, strainer, temperature regulating valve, thermometer, pressure gauge and flanges. The separator includes a structural steel support stand for mounting to foundation. Options available are aftercooler, manual cooling valve assembly, and automatic cooling valve assembly.