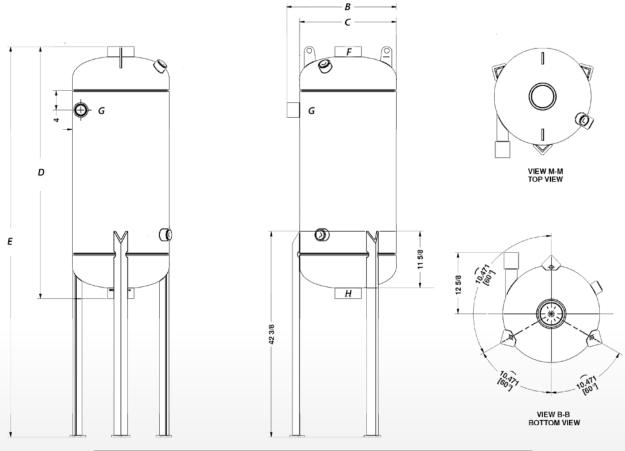

# Specifications

|   | 1-15        | 16-100                                                                | 101-800                                                                                       |
|---|-------------|-----------------------------------------------------------------------|-----------------------------------------------------------------------------------------------|
| Α | 10-3/4"     | 14"                                                                   | 20"                                                                                           |
| В | 11-3/4"     | 15"                                                                   | 21"                                                                                           |
| С | 10-3/4"     | 14"                                                                   | 20"                                                                                           |
| D | 20"         | 36"                                                                   | 48"                                                                                           |
| Е | 53"         | 69"                                                                   | 81"                                                                                           |
|   | 2-1/2"      | 3"                                                                    | 6"                                                                                            |
|   | 1"          | 1-1/2"                                                                | 2"                                                                                            |
|   | 2"          | 3"                                                                    | 4"                                                                                            |
|   | B<br>C<br>D | A 10-3/4"<br>B 11-3/4"<br>C 10-3/4"<br>D 20"<br>E 53"<br>2-1/2"<br>1" | A 10-3/4" 14"   B 11-3/4" 15"   C 10-3/4" 14"   D 20" 36"   E 53" 69"   2-1/2" 3"   1" 1-1/2" |