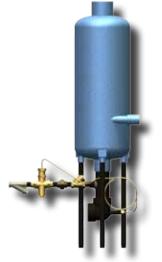

#### Manual Aftercooler Trim

- 1. Pipe to 1" Coupling
- 2. Valve, Swing Check, 1"
- 3. Valve, Gate, 1"
- 4. Fitting, Lateral (Y Fitting), 1"

## Manual Aftercooler

Field Drain Connection